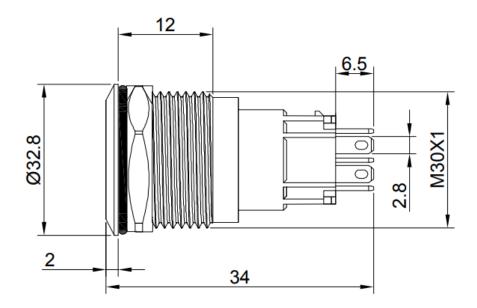

# SPB30-FR3-xxx-xxx



| Electrical Proporties | Description                                                      |
|-----------------------|------------------------------------------------------------------|
| Switch rating         | 5A/250VAC                                                        |
| LED                   | Included, common Anode/Cathode                                   |
| LED Color             | Green, Blue, Red, White, Yellow, RGB or a combination of colours |
| LED Voltage           | 3 V – 220 V                                                      |
| LED Current           | 3mA – 20mA                                                       |
| LED Life              | 40.000 hours                                                     |

### **Dimensions**

\*unit: mm





## **Push Button**

SPB30-FR3-xxx-xxx







## **Ordering information**

Ordering can be done via <a href="www.summit-electronics.com">www.summit-electronics.com</a>. Please contact us for more information. Customisation of the product is available on request.

### **Technical support**

For all product questions please contact us via <a href="mailto:info@summit-electronics.com">info@summit-electronics.com</a>

#### **Document revision**

| Rev    | Date       | changes                 |
|--------|------------|-------------------------|
| V01.00 | 23-12-2024 | First issue of document |