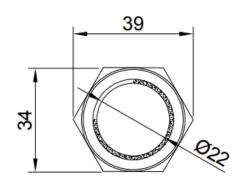

s | Description                                                      |
|-----------------------|------------------------------------------------------------------|
| Switch rating         | 5A/250VAC                                                        |
| LED                   | Included, common Anode/Cathode                                   |
| LED Color             | Green, Blue, Red, White, Yellow, RGB or a combination of colours |
| LED Voltage           | 3 V – 220 V                                                      |
| LED Current           | 3mA – 20mA                                                       |
| LED Life              | 40.000 hours                                                     |

### **Dimensions**

\*unit: mm





## **Push Button**

SPB30-FR3-xxx-xxx







## **Ordering information**

Ordering can be done via <a href="www.summit-electronics.com">www.summit-electronics.com</a>. Please contact us for more information. Customisation of the product is available on request.

### **Technical support**

For all product questions please contact us via <a href="mailto:info@summit-electronics.com">info@summit-electronics.com</a>

#### **Document revision**

| Rev    | Date       | changes                 |
|--------|------------|-------------------------|
| V01.00 | 23-12-2024 | First issue of document |