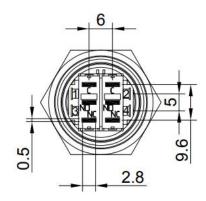

| Description                                                      |
|-----------------------|------------------------------------------------------------------|
| Switch rating         | 5A/250VAC                                                        |
| LED                   | Included, common Anode/Cathode                                   |
| LED Color             | Green, Blue, Red, White, Yellow, RGB or a combination of colours |
| LED Voltage           | 3 V – 220 V                                                      |
| LED Current           | 3mA – 20mA                                                       |
| LED Life              | 40.000 hours                                                     |

### **Dimensions**

\*unit: mm





## **Push Button**

SPB30-FR3-xxx-xxx







## **Ordering information**

Ordering can be done via <a href="www.summit-electronics.com">www.summit-electronics.com</a>. Please contact us for more information. Customisation of the product is available on request.

### **Technical support**

For all product questions please contact us via <a href="mailto:info@summit-electronics.com">info@summit-electronics.com</a>

#### **Document revision**

| Rev    | Date       | changes                 |
|--------|------------|-------------------------|
| V01.00 | 23-12-2024 | First issue of document |